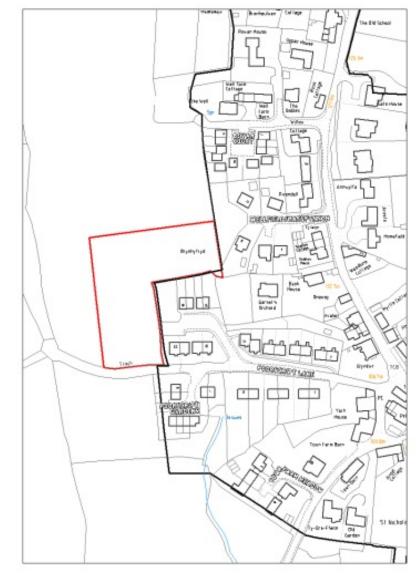

**Proposed Use:** Residential

Size in hectares: 0.3

Site Name: Land to the west of St. Arvans

Ward: St. Arvans

**Proposed Use:** Residential

Size in hectares: 3.7

Site Name: Land adjacent Bailey's Hay, Mathern