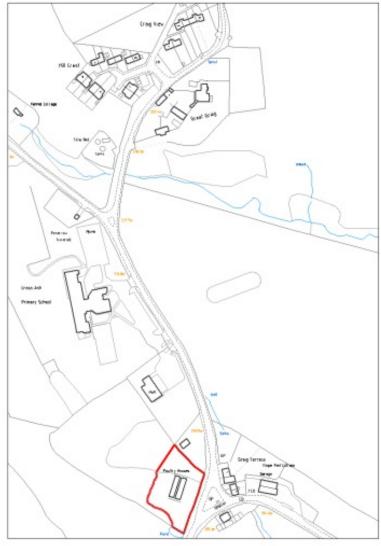

Size in hectares: 0.37

Not to scale © Crown copyright. All rights reserved (100023415) (2011)

**Site Name:** Site at Mitchel Troy

Ward: Mitchel Troy

**Proposed Use:** Residential

Size in hectares: 0.7

Site Name: Land opposite Cross Ash Primary School

Ward: Llantilio Crossenny

**Proposed Use:** Residential

Size in hectares: 0.39

Not to scale © Crown copyright. All rights reserved (100023415) (2011)

**Site Name:** Land at Well Lane, Devauden

Ward: Shirenewton