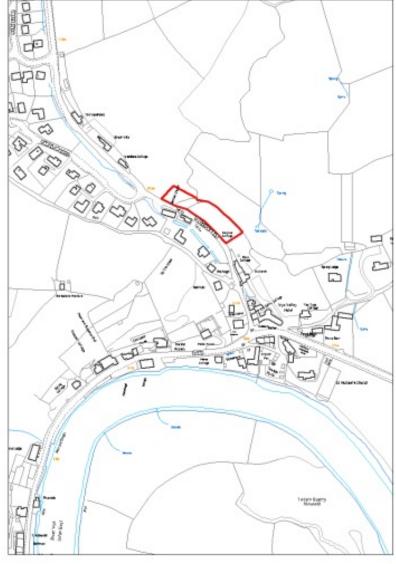

**Site Name:** Land to the east of Llandogo

Ward: Trellech United

**Proposed Use:** Residential

Size in hectares: 0.62

Site Name: Land adjacent Holmfield Drive, Llandogo

Ward: Trellech United

**Proposed Use:** Residential

Size in hectares: 1.15

Not to scale © Crown copyright. All rights reserved (100023415) (2011)

Site Name: Land to the north west of Llanellen

Ward: Llanfoist Fawr

**Proposed Use:** Residential

Size in hectares: 0.82