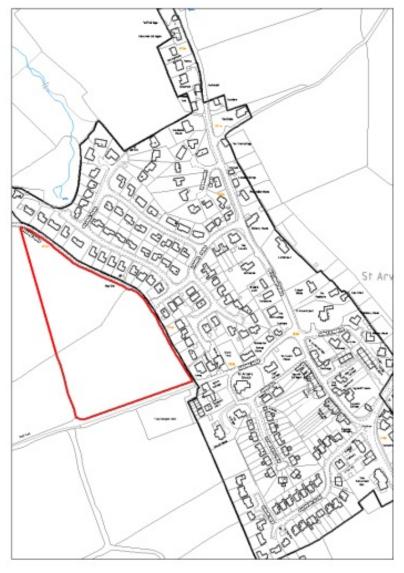

Not to scale © Crown copyright. All rights reserved (100023415) (2011)

Site Name: Land to the north west of Grange Park, St. Arvans

Ward: St. Arvans

Proposed Use: Residential

Size in hectares: 0.67

Site Name: Land to the north east of Grange Park, St. Arvans

Ward: St. Arvans

**Proposed Use:** Residential

Size in hectares: 0.7

Site Name: Land to the west of Devauden

Ward: Shirenewton

**Proposed Use:** Residential

Size in hectares: 2.4

Site Name: Land to the west of Grosmont