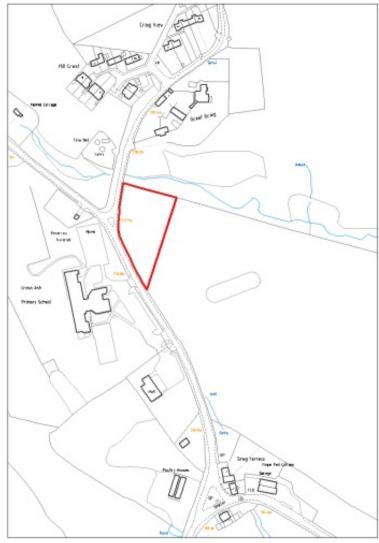

Size in hectares: 0.37

Not to scale © Crown copyright. All rights reserved (100023415) (2011)

**Site Name:** Site at Mitchel Troy

Ward: Mitchel Troy

**Proposed Use:** Residential

Size in hectares: 0.7

Site Name: Land opposite Cross Ash Primary School

Ward: Llantilio Crossenny

**Proposed Use:** Residential

Size in hectares: 0.39

Not to scale © Crown copyright. All rights reserved (100023415) (2011)

**Site Name:** Land at Well Lane, Devauden

Ward: Shirenewton