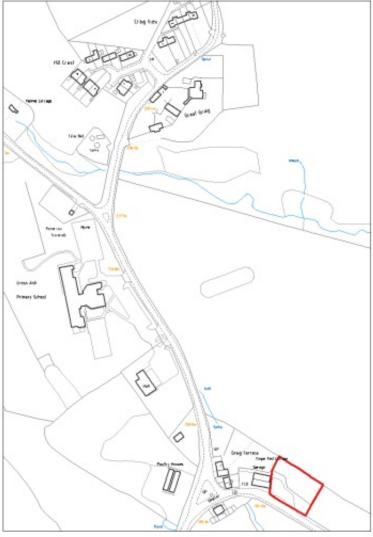

Site Name: Land adjacent Rowan House, Llanishen

Ward: Trellech United

**Proposed Use:** Residential

Size in hectares: 0.63

Site Name: Land to the west of The King of Prussia

Ward: Llanover

**Proposed Use:** Residential