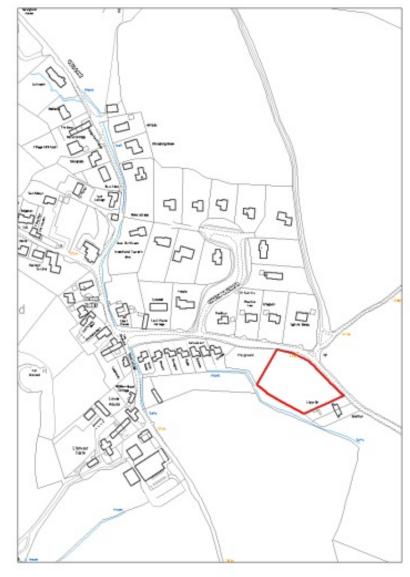

Ward: Caerwent

**Proposed Use:** Residential

Size in hectares: 0.85

Site Name: Land to the south east of Llanvair Discoed

Ward: Caerwent

**Proposed Use:** Residential

Size in hectares: 0.5

**Site Name:** Land to the north of Llanvair Kilgeddin