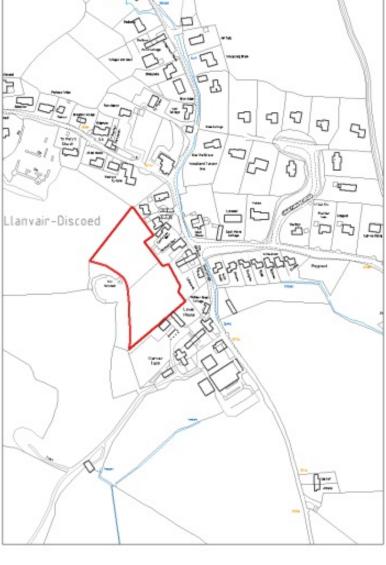

Ward: Llanover

**Proposed Use:** Residential

Size in hectares: 0.58

Site Name: Land to the rear of School Court, Llanvair Discoed

Ward: Caerwent

Proposed Use: Residential

Size in hectares: 0.9

Site Name: Land to the south of Llanvair Discoed