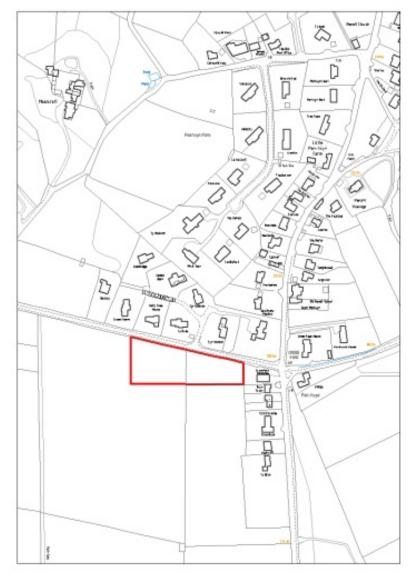

## **Monmouthshire Local Development Plan**

Potential Village Site Register

**Site Name:** Land to east of Shirenewton (south of minor road)

Ward: Shirenewton

**Proposed Use:** Residential

Size in hectares: 0.35