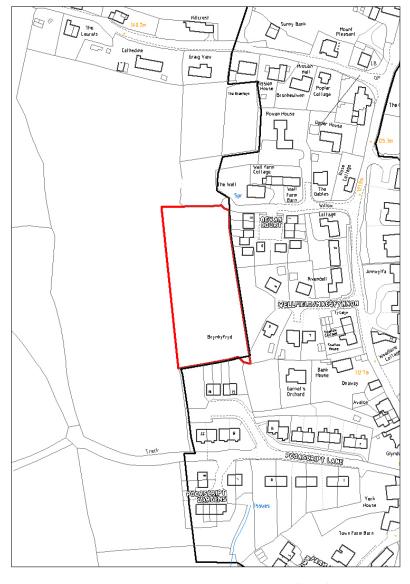

**Proposed Use:** Residential

Size in hectares: 0.3

Site Name: Land to the west of St. Arvans

Ward: St. Arvans

**Proposed Use:** Residential

Size in hectares: 3.7

Site Name: Land adjacent Bailey's Hay, Mathern