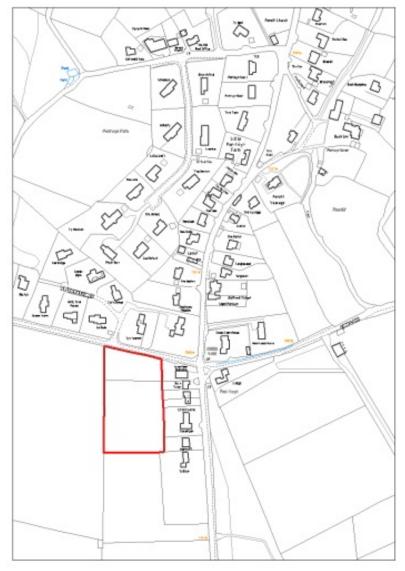

## **Monmouthshire Local Development Plan**

Potential Village Site Register

**Site Name:** Land to east of Shirenewton (south of minor road)

Ward: Shirenewton

**Proposed Use:** Residential

Size in hectares: 0.35