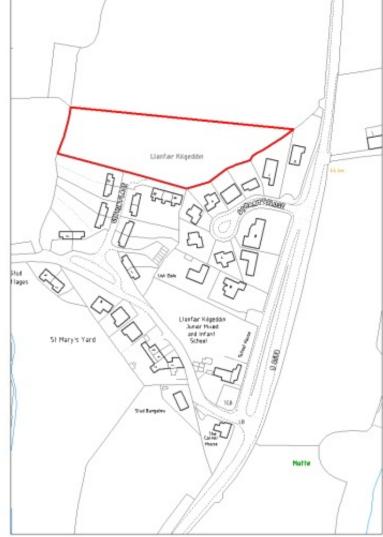

Ward: Caerwent

**Proposed Use:** Residential

Size in hectares: 0.85

Site Name: Land to the south east of Llanvair Discoed

Ward: Caerwent

**Proposed Use:** Residential

Size in hectares: 0.5

**Site Name:** Land to the north of Llanvair Kilgeddin

Ward: Llanover

**Proposed Use:** Residential

Size in hectares: 0.7

**Site Name:** Land to the north of Firs Road, Llanvapley

Ward: Llanover

Proposed Use: Llanover

Size in hectares: 0.3

**Site Name:** Land to the west of St Mableys Close, Llanvapley