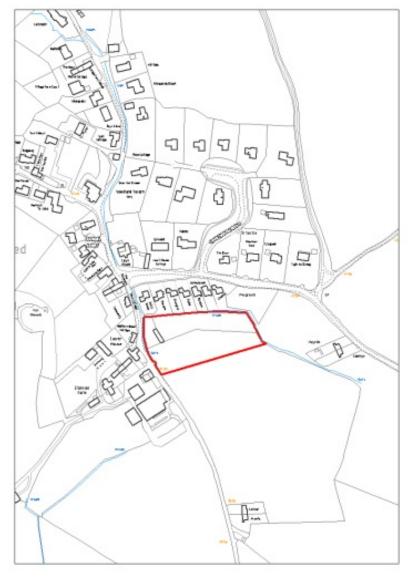

Ward: Llanover

**Proposed Use:** Residential

Size in hectares: 0.58

Site Name: Land to the rear of School Court, Llanvair Discoed

Ward: Caerwent

Proposed Use: Residential

Size in hectares: 0.9

Site Name: Land to the south of Llanvair Discoed

Ward: Caerwent

**Proposed Use:** Residential

Size in hectares: 0.85

Site Name: Land to the south east of Llanvair Discoed

Ward: Caerwent

**Proposed Use:** Residential

Size in hectares: 0.5

**Site Name:** Land to the north of Llanvair Kilgeddin