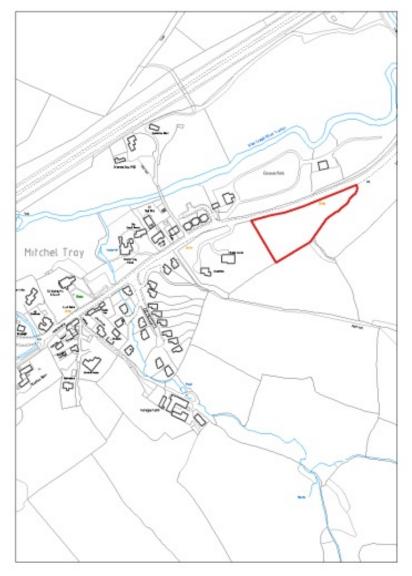

Ward: Llanover

**Proposed Use:** Residential

Size in hectares: 0.17

Site Name: Land adjacent Common Road, Mitchel Troy

Ward: Mitchel Troy

**Proposed Use:** Residential

Size in hectares: 0.4

**Site Name:** Land to the west of Mitchel Troy

Ward: Mitchel Troy

**Proposed Use:** Residential

Size in hectares: 0.4

Site Name: Land to the south west of Penallt

Ward: Trellech United

Proposed Use: Residential

Size in hectares: 0.45

Not to scale © Crown copyright. All rights reserved (100023415) (2011)