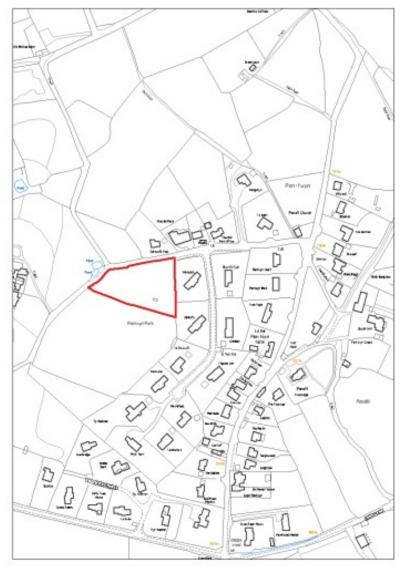

Size in hectares: 0.26

Site Name: Land to the rear of Whispers, Penallt

Ward: Trellech United

Proposed Use: Residential

Size in hectares: 0.5

Site Name: Land to the west of Pentwyn Park, Penallt

Ward: Trellech United

Proposed Use: Residential

Size in hectares: 1.6

Site Name: Land adjacent Trelleck Road, Tintern

Ward: St. Arvans

Proposed Use: Residential

Size in hectares: 0.2

Site Name: Land adjacent Village Hall Cross Ash