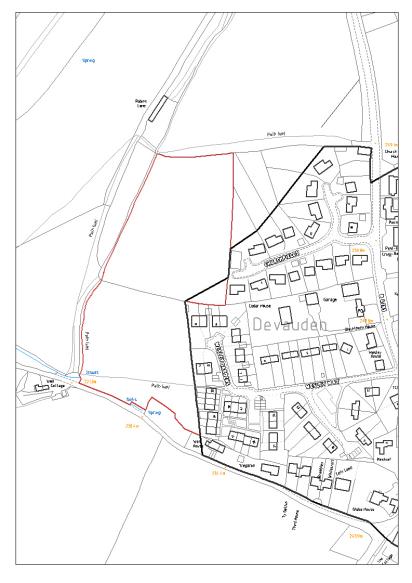

Ward: St. Arvans

**Proposed Use:** Residential

Size in hectares: 0.7

Site Name: Land to the west of Devauden

Ward: Shirenewton

**Proposed Use:** Residential

Size in hectares: 2.4

Site Name: Land to the west of Grosmont