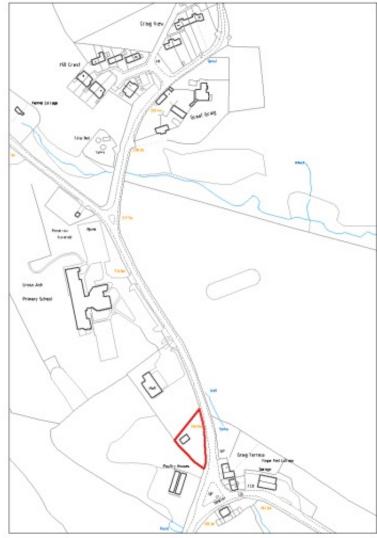

Size in hectares: 0.37

Not to scale © Crown copyright. All rights reserved (100023415) (2011)

**Site Name:** Site at Mitchel Troy

Ward: Mitchel Troy

**Proposed Use:** Residential

Size in hectares: 0.7

Site Name: Land opposite Cross Ash Primary School

Ward: Llantilio Crossenny

**Proposed Use:** Residential

Size in hectares: 0.39

Not to scale © Crown copyright. All rights reserved (100023415) (2011)

**Site Name:** Land at Well Lane, Devauden

Ward: Shirenewton