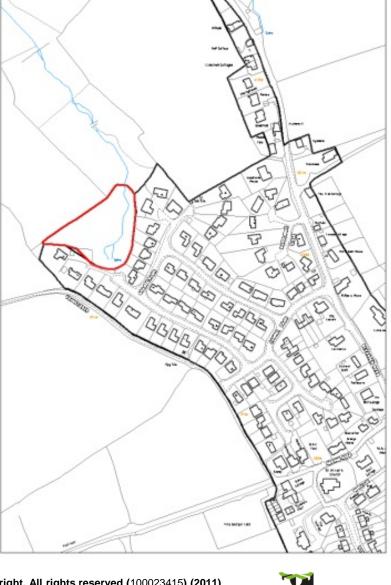

Ward: St. Arvans

**Proposed Use:** Residential

Size in hectares: 0.7

Site Name: Land to the west of Devauden

Ward: Shirenewton

**Proposed Use:** Residential

Size in hectares: 2.4

Site Name: Land to the west of Grosmont