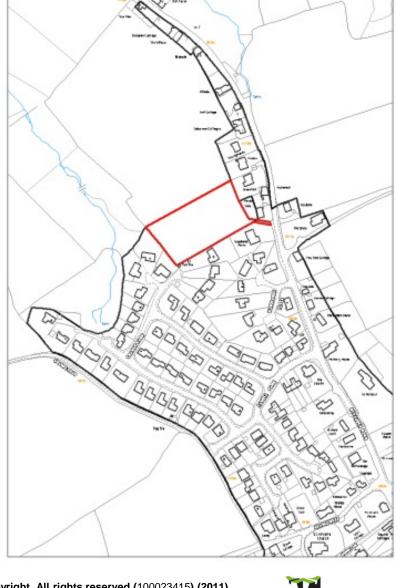

Ward: St. Arvans

**Proposed Use:** Residential

Size in hectares: 0.7

Site Name: Land to the west of Devauden

Ward: Shirenewton

**Proposed Use:** Residential

Size in hectares: 2.4

Site Name: Land to the west of Grosmont