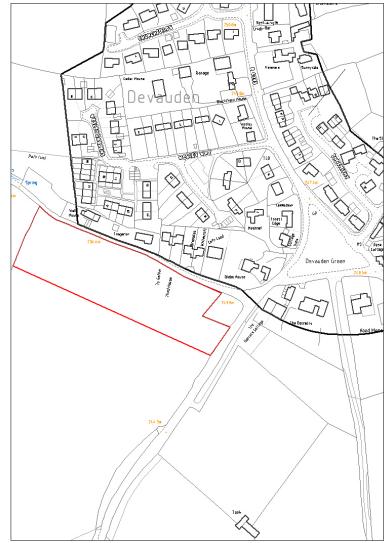

Ward: St. Arvans

**Proposed Use:** Residential

Size in hectares: 0.7

Site Name: Land to the west of Devauden

Ward: Shirenewton

**Proposed Use:** Residential

Size in hectares: 2.4

Site Name: Land to the west of Grosmont