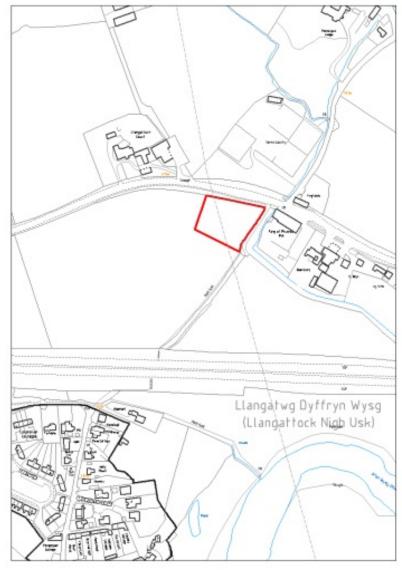

Site Name: Land adjacent Rowan House, Llanishen

Ward: Trellech United

**Proposed Use:** Residential

Size in hectares: 0.63

Site Name: Land to the west of The King of Prussia

Ward: Llanover

**Proposed Use:** Residential