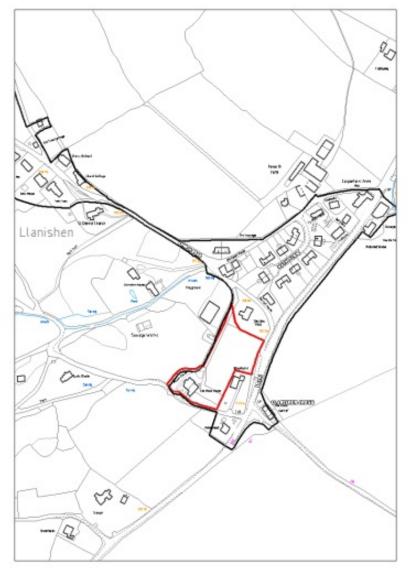

Not to scale © Crown copyright. All rights reserved (100023415) (2011)

Site Name: Land adjacent Church Road, Llanishen

Ward: Trellech United

**Proposed Use:** Residential

Size in hectares: 0.12

Site Name: Land to the south west of Llanover