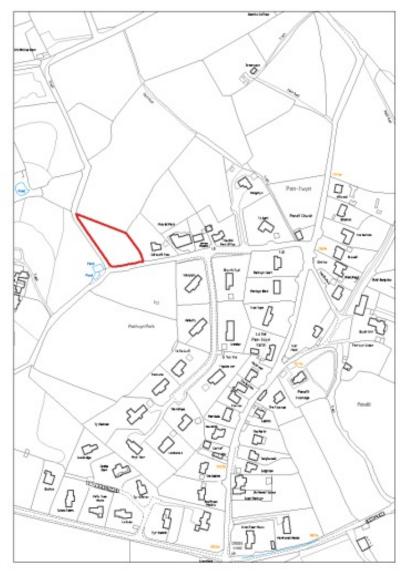

Not to scale © Crown copyright. All rights reserved (100023415) (2011)

Site Name: Land to the north west of Grange Park, St. Arvans

Ward: St. Arvans

Proposed Use: Residential

Size in hectares: 0.67

Site Name: Land to the north east of Grange Park, St. Arvans