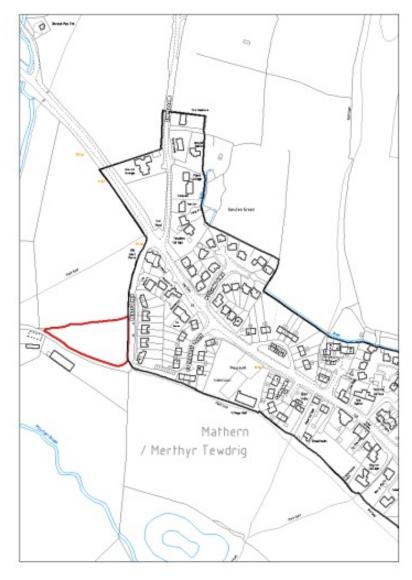

**Proposed Use:** Residential

Size in hectares: 0.3

Site Name: Land to the west of St. Arvans

Ward: St. Arvans

**Proposed Use:** Residential

Size in hectares: 3.7

Site Name: Land adjacent Bailey's Hay, Mathern