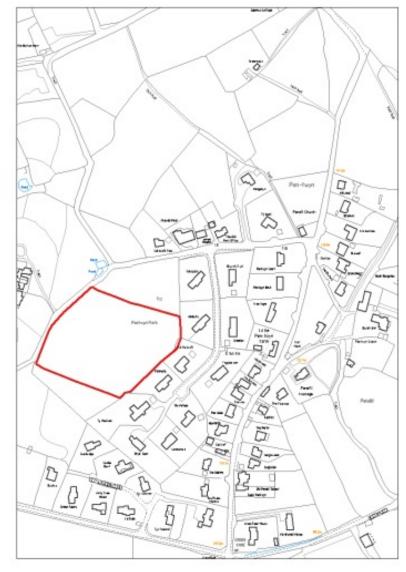

Size in hectares: 0.26

Site Name: Land to the rear of Whispers, Penallt

Ward: Trellech United

Proposed Use: Residential

Size in hectares: 0.5

Site Name: Land to the west of Pentwyn Park, Penallt

Ward: Trellech United

Proposed Use: Residential

Size in hectares: 1.6

Site Name: Land adjacent Trelleck Road, Tintern

Ward: St. Arvans

Proposed Use: Residential

Size in hectares: 0.2

Site Name: Land adjacent Village Hall Cross Ash